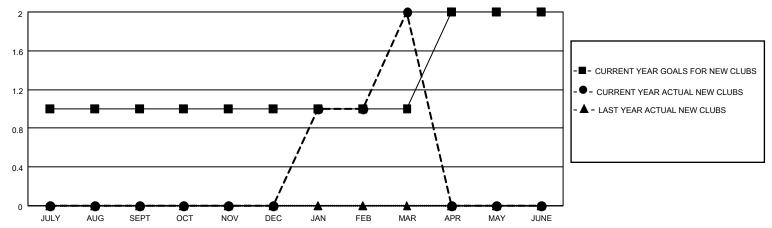

## MONTHLY MEMBERSHIP PROGRESS REPORT

LOCATION ONTARIO District A 3 Results as of: 3/31/2021

| Clubs         |               |             |               | Members               |                        |                         |                                                    |  |
|---------------|---------------|-------------|---------------|-----------------------|------------------------|-------------------------|----------------------------------------------------|--|
|               | RESULTS FOR   | R 2020-2021 |               | RESULTS FOR 2020-2021 |                        |                         |                                                    |  |
| QUARTER       | NEW CLUB GOAL | NEW CLUBS   | DROPPED CLUBS | QUARTER MEMI          | BER GROWTH NET<br>GOAL | MEMBER GROWTH<br>ACTUAL | DROPPED<br>MEMBERS ACTUAL<br>(including transfers) |  |
| JULY/AUG/SEPT | 1             | 0           | 2             | JULY/AUG/SEPT         | 30                     | 32                      | 39                                                 |  |
| OCT/NOV/DEC   | 0             | 0           | 0             | OCT/NOV/DEC           | 40                     | 31                      | 28                                                 |  |
| JAN/FEB/MAR   | 0             | 2           | 0             | JAN/FEB/MAR           | 65                     | 62                      | 20                                                 |  |
| APR/MAY/JUNE  | 1             | 0           | 0             | APR/MAY/JUNE          | 30                     | 0                       | 0                                                  |  |

## GOALS AND ACTUAL NEW CLUBS CUMULATIVE