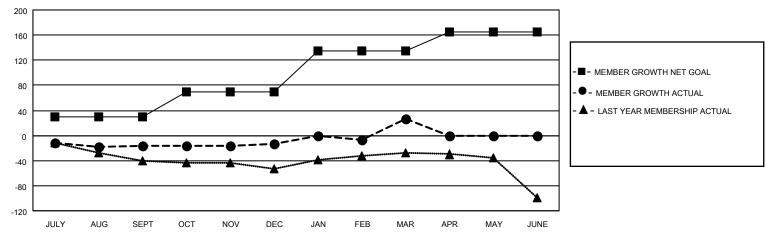

## MONTHLY MEMBERSHIP PROGRESS REPORT

LOCATION ONTARIO District A 3 Results as of: 3/31/2021

| Clubs         |               |             |               | Members               |                        |                         |                                                    |  |
|---------------|---------------|-------------|---------------|-----------------------|------------------------|-------------------------|----------------------------------------------------|--|
|               | RESULTS FOR   | R 2020-2021 |               | RESULTS FOR 2020-2021 |                        |                         |                                                    |  |
| QUARTER       | NEW CLUB GOAL | NEW CLUBS   | DROPPED CLUBS | QUARTER MEMI          | BER GROWTH NET<br>GOAL | MEMBER GROWTH<br>ACTUAL | DROPPED<br>MEMBERS ACTUAL<br>(including transfers) |  |
| JULY/AUG/SEPT | 1             | 0           | 2             | JULY/AUG/SEPT         | 30                     | 32                      | 39                                                 |  |
| OCT/NOV/DEC   | 0             | 0           | 0             | OCT/NOV/DEC           | 40                     | 31                      | 28                                                 |  |
| JAN/FEB/MAR   | 0             | 2           | 0             | JAN/FEB/MAR           | 65                     | 62                      | 20                                                 |  |
| APR/MAY/JUNE  | 1             | 0           | 0             | APR/MAY/JUNE          | 30                     | 0                       | 0                                                  |  |

## GOALS AND ACTUAL MEMBERS CUMULATIVE

| DROPPED CLUBS: 2 |    | 25 CLUBS OF 52 ADDED 1 OR MORE<br>NEW MEMBERS | GENDER DISTRIBUTION  MALE 727 (59.15%) |              |     |
|------------------|----|-----------------------------------------------|----------------------------------------|--------------|-----|
| DROPPED MEMBERS  |    |                                               | FEMALE                                 | 502 (40.85%) |     |
| DECEASED         | 17 | CLICK HERE FOR CUMULATIVE                     | TOTAL FAMILY UNIT MEMBERS              |              | 344 |
| CLUB CANCELLED   | 0  | MEMBERSHIP DATA                               |                                        | 0.000//0.000 | 177 |
| OTHER 70         |    |                                               | FAMILY MEMBERS PAYING HALF DUES        |              | 177 |
| TOTAL            | 87 |                                               |                                        |              |     |